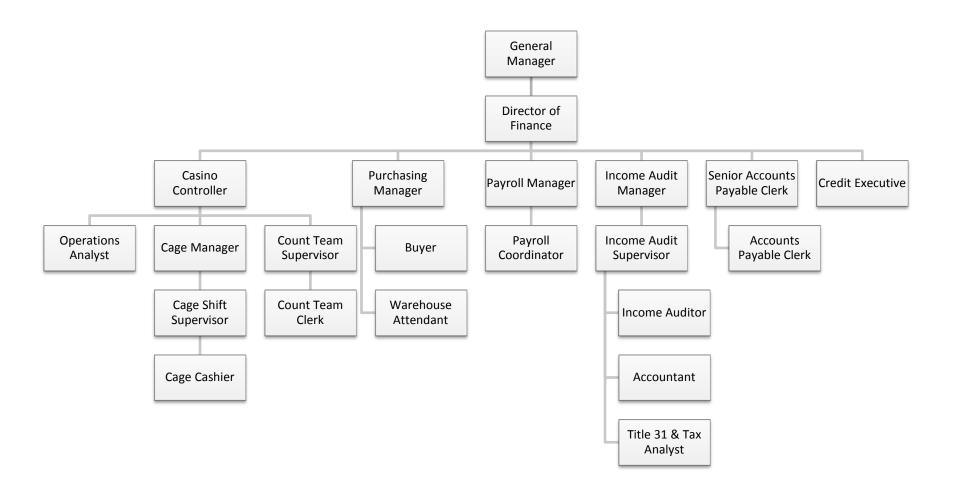

#### Projected Organization Table for the Project

Projected Organization Table for the Compliance, Accounting, Cage, Cashiering, Count Room, Credit, Collections, Asset Management, Income Control, Data Processing, Audit (financial and internal control), Security and Surveillance

<sup>\*</sup>Staffing levels are reflected with each position title

 $<sup>\</sup>hbox{**The responsibility for communications with the Commission will be that of the Compliance Officer}$ 

Projected Organization Table for the Compliance, Accounting, Cage, Cashiering, Count Room, Credit, Collections, Asset Management, Income Control, Data Processing, Audit (financial and internal control), Security and Surveillance

<sup>\*</sup>Staffing levels are reflected with each position title

June 30, 2014

<sup>\*\*</sup>The responsibility for credit collections and asset management will be that of the Accountants

Projected Organization Table for the Compliance, Accounting, Cage, Cashiering, Count Room, Credit, Collections, Asset Management, Income Control, Data Processing, Audit (financial and internal control), Security and Surveillance