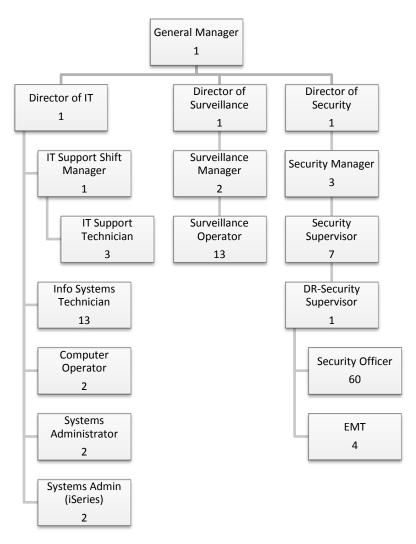

#### Projected Organization Table for the Project

Projected Organization Table for the Compliance, Accounting, Cage, Cashiering, Count Room, Credit, Collections, Asset Management, Income Control, Data Processing, Audit (financial and internal control), Security and Surveillance