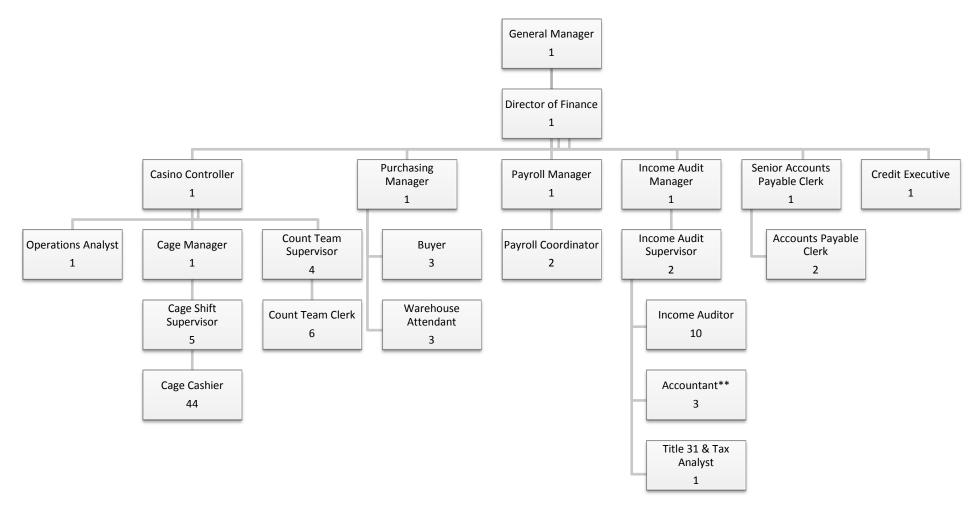

#### Projected Organization Table for the Project

Projected Organization Table for the Compliance, Accounting, Cage, Cashiering, Count Room, Credit, Collections, Asset Management, Income Control, Data Processing, Audit (financial and internal control), Security and Surveillance

<sup>\*</sup>Staffing levels are reflected with each position title

June 30, 2014

<sup>\*\*</sup>The responsibility for credit collections and asset management will be that of the Accountants

Projected Organization Table for the Compliance, Accounting, Cage, Cashiering, Count Room, Credit, Collections, Asset Management, Income Control, Data Processing, Audit (financial and internal control), Security and Surveillance