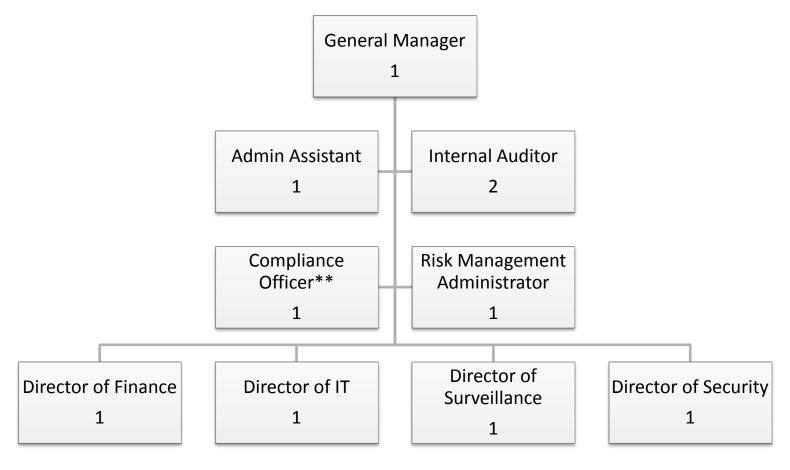

#### Projected Organization Table for the Project

Projected Organization Table for the Compliance, Accounting, Cage, Cashiering, Count Room, Credit, Collections, Asset Management, Income Control, Data Processing, Audit (financial and internal control), Security and Surveillance

<sup>\*</sup>Staffing levels are reflected with each position title

 $<sup>\</sup>hbox{**The responsibility for communications with the Commission will be that of the Compliance Officer}$ 

Projected Organization Table for the Compliance, Accounting, Cage, Cashiering, Count Room, Credit, Collections, Asset Management, Income Control, Data Processing, Audit (financial and internal control), Security and Surveillance