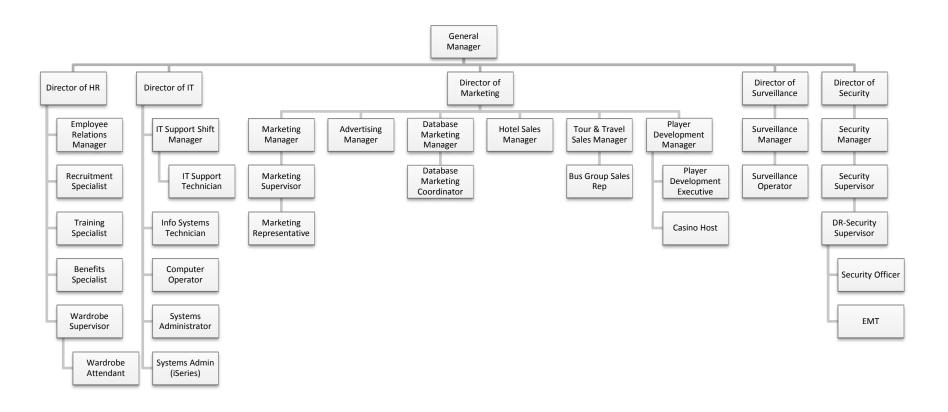

#### Projected Organization Table for the Project

Projected Organization Table for the Compliance, Accounting, Cage, Cashiering, Count Room, Credit, Collections, Asset Management, Income Control, Data Processing, Audit (financial and internal control), Security and Surveillance

<sup>\*</sup>Staffing levels are reflected with each position title

 $<sup>\</sup>hbox{**The responsibility for communications with the Commission will be that of the Compliance Officer}$ 

Projected Organization Table for the Compliance, Accounting, Cage, Cashiering, Count Room, Credit, Collections, Asset Management, Income Control, Data Processing, Audit (financial and internal control), Security and Surveillance

<sup>\*</sup>Staffing levels are reflected with each position title

June 30, 2014

<sup>\*\*</sup>The responsibility for credit collections and asset management will be that of the Accountants

Projected Organization Table for the Compliance, Accounting, Cage, Cashiering, Count Room, Credit, Collections, Asset Management, Income Control, Data Processing, Audit (financial and internal control), Security and Surveillance