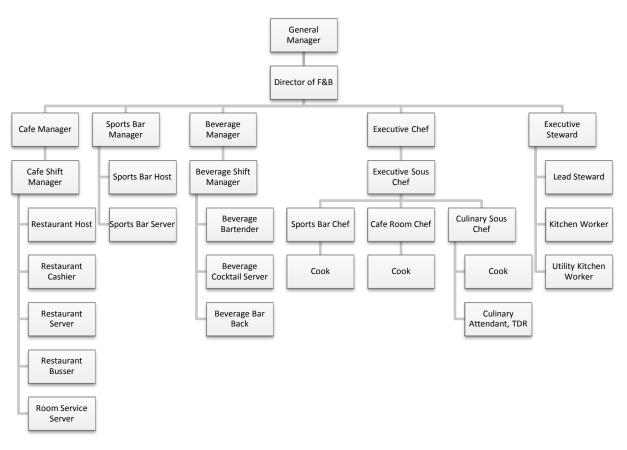

#### Projected Organization Table for the Project

Projected Organization Table for the Compliance, Accounting, Cage, Cashiering, Count Room, Credit, Collections, Asset Management, Income Control, Data Processing, Audit (financial and internal control), Security and Surveillance