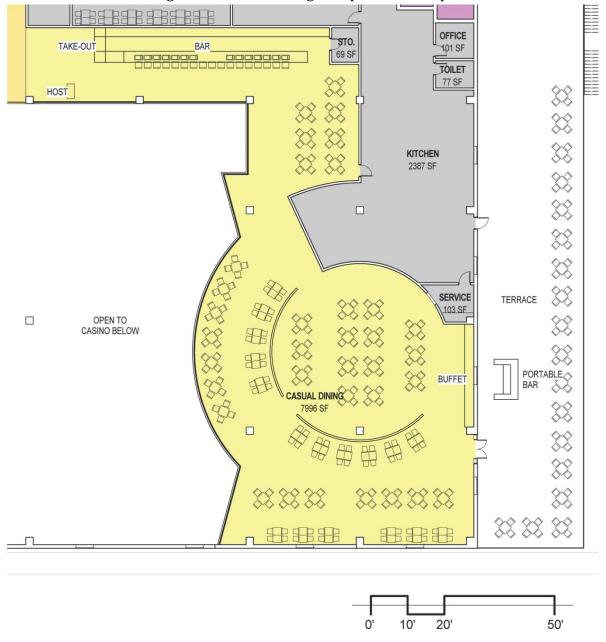

## **Exhibit VIII.C.10.a.1 Restaurants**

24/7 Casual Dining Restaurant: The 10,000 sf 24/7 Restaurant with total indoor seating for over 200 people is designed to function as a multi-use dining and bar facility. Grab-n-go sandwiches and prepared foods are available in display cases at the entry of the area. A bar with small dining area near the front of the facility will be open 24 hours a day. The main dining room will be open during normal breakfast, lunch and dinner service. A buffet area, within that space, will be open for special weekend buffet services. The facility also includes an outdoor dining terrace with seating for up to 100 for special events.