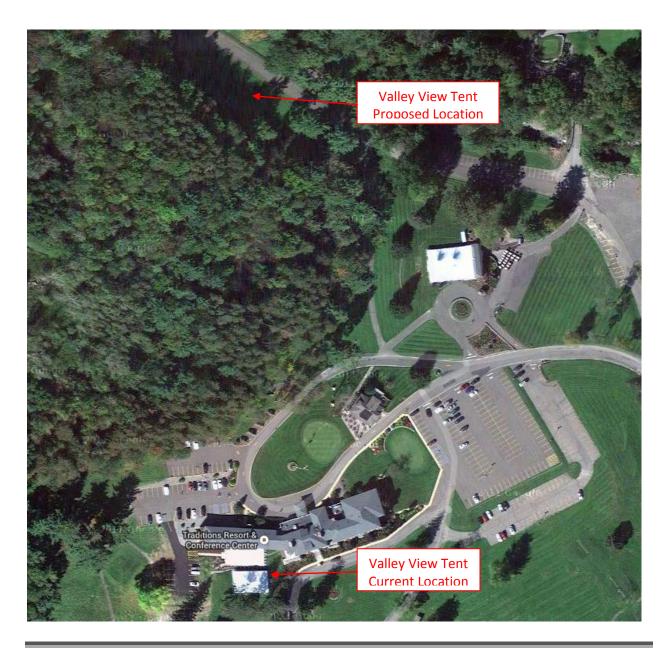

The few events held in the Valley View Tent that is currently on the south side of the existing building will be relocated to the new "Creekside" location (see map below). This stunning new location is surrounded by a natural setting and adjacent to the private entrance of a 200 acre nature preserve. This venue will truly be a new favorite for any event planned at Traditions.