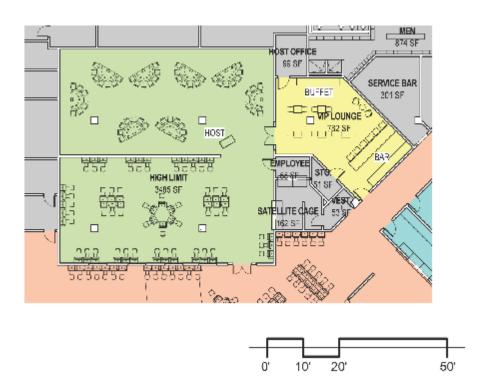

## **High Limit Gaming:**

The 3,500 sf enclosed High Limit room is located on the Main Gaming Floor. The room includes an area for 8 table games, a separate area for 50 slot machines and a Player Host Desk. The area also includes a VIP lounge described in exhibit VIII.C.6.b