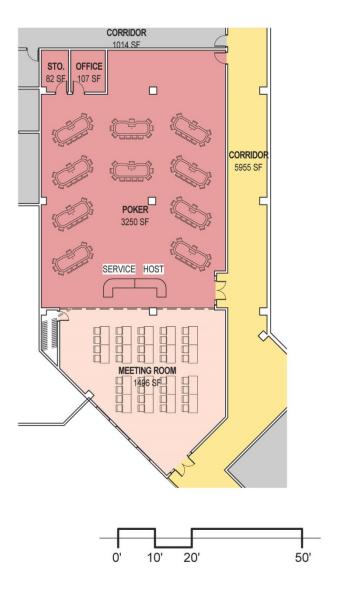

## **Poker Room:**

The 3,500 sf enclosed Poker area is located on the Mezzanine Level of the Casino. The area includes room for 10 poker tables, a Host Desk, Player Waiting Area, Office and Storage Room. The Poker area is separated from an adjacent Meeting Room by a folding partition which allows the area to expand by another 1,400 sf for a total of 20 poker tables for special tournaments.