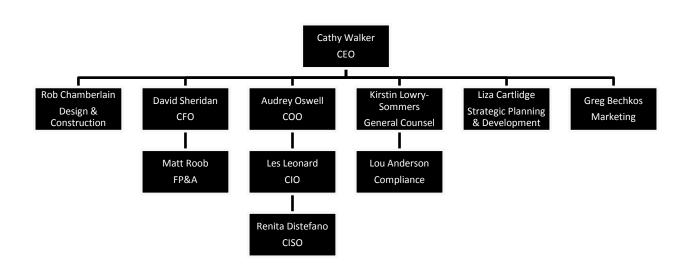

## Organizational Chart Gaming Operations,

## Gaming & Leisure Advisors, LLC

\*Note\* None of the executives identified above are anticipate to be on site at Traditions Resort & Casino as a permanent place of employment. They will be on site in an interim to oversee the preopening construction, hiring, training and logistics. They will also be on site initially to oversee that the opening and ongoing operations conform to their standards. The main headquarters for Gaming & Leisure Advisors is in Niagara Falls, NY.