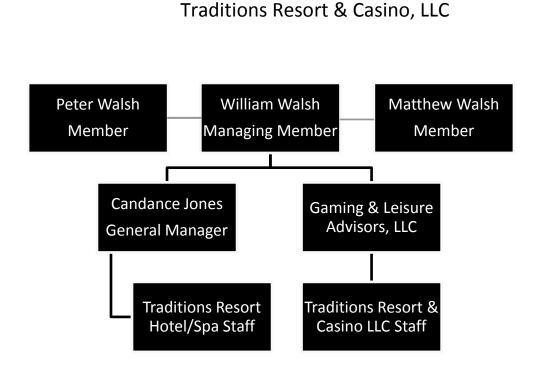

## **EXHIBIT VI.F** Organizational Charts General Operations

\*Note\* All of the executives identified above are anticipated to be on site at Traditions Resort & Casino as a permanent place of employment. They will be on site to oversee the preopening construction, hiring, training & logistics. They will also be on site for the opening and ongoing operations.