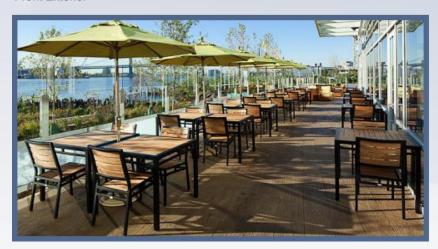

# SUGARHOUSE CASINO

PHILADELPHIA, PA

Front Exterior

Bar / Patio

Casino Floor

Casino Floor