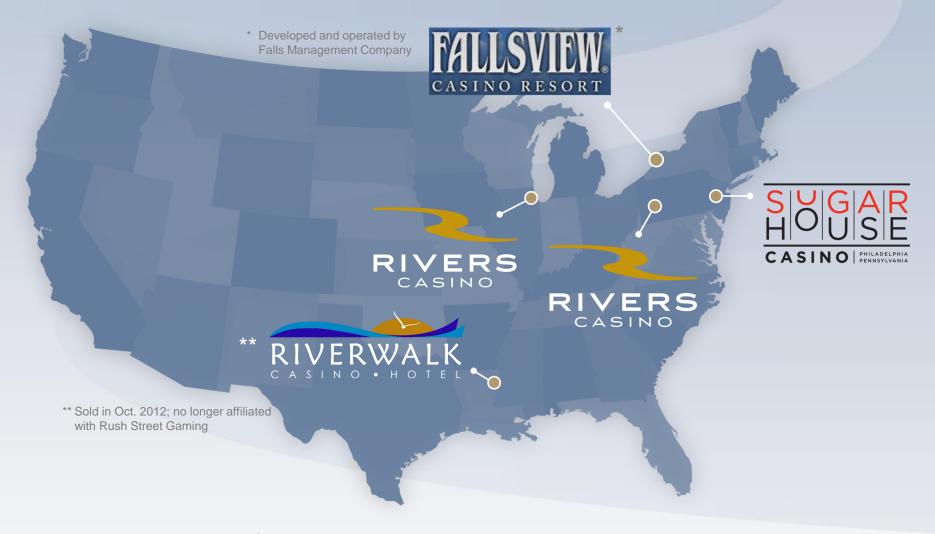

### RUSH STREET GAMING AND AFFILIATED PROPERTIES

Approximately \$2.6B deployed to develop five casinos in North America

#### RUSH STREET GAMING AFFILIATED DEVELOPMENTS

|      | , porty       |       |             |        |
|------|---------------|-------|-------------|--------|
| Mai. | AIVERS CASINO | . 1.1 |             |        |
| 7    |               |       | THE RESERVE | - 16 S |

Property

Gaming Revenue

Slots/ **Tables** 

Team Members

Opening

Rivers Casino Des Plaines, IL

\$419M (CY 2013)

1,044/48

Jul 2011

SugarHouse Casino Philadelphia, PA

\$266M (CY 2013) 1,602/56

Sep 2010

Rivers Casino Pittsburgh, PA

\$352M (CY 2013) 2,955/116

Aug 2009

Fallsview Casino Resort\* Niagara Falls, Ontario

\$591M (OLG FY 2013) 4,562/172

Jun 2004

Riverwalk Casino (SOLD IN OCT 2012) & Hotel

Vicksburg, MS

Oct 2008

\*Fallsview Casino Resort was developed and is managed by Falls Management Company (FMC) on behalf of the Province of Ontario. Neil Bluhm and Greg Carlin are board members and indirect principals, and Neil Bluhm is Chairman of FMC's Board. Fallsview Casino Resort's figures above are shown on a consolidated basis with Casino Niagara, which FMC also manages.