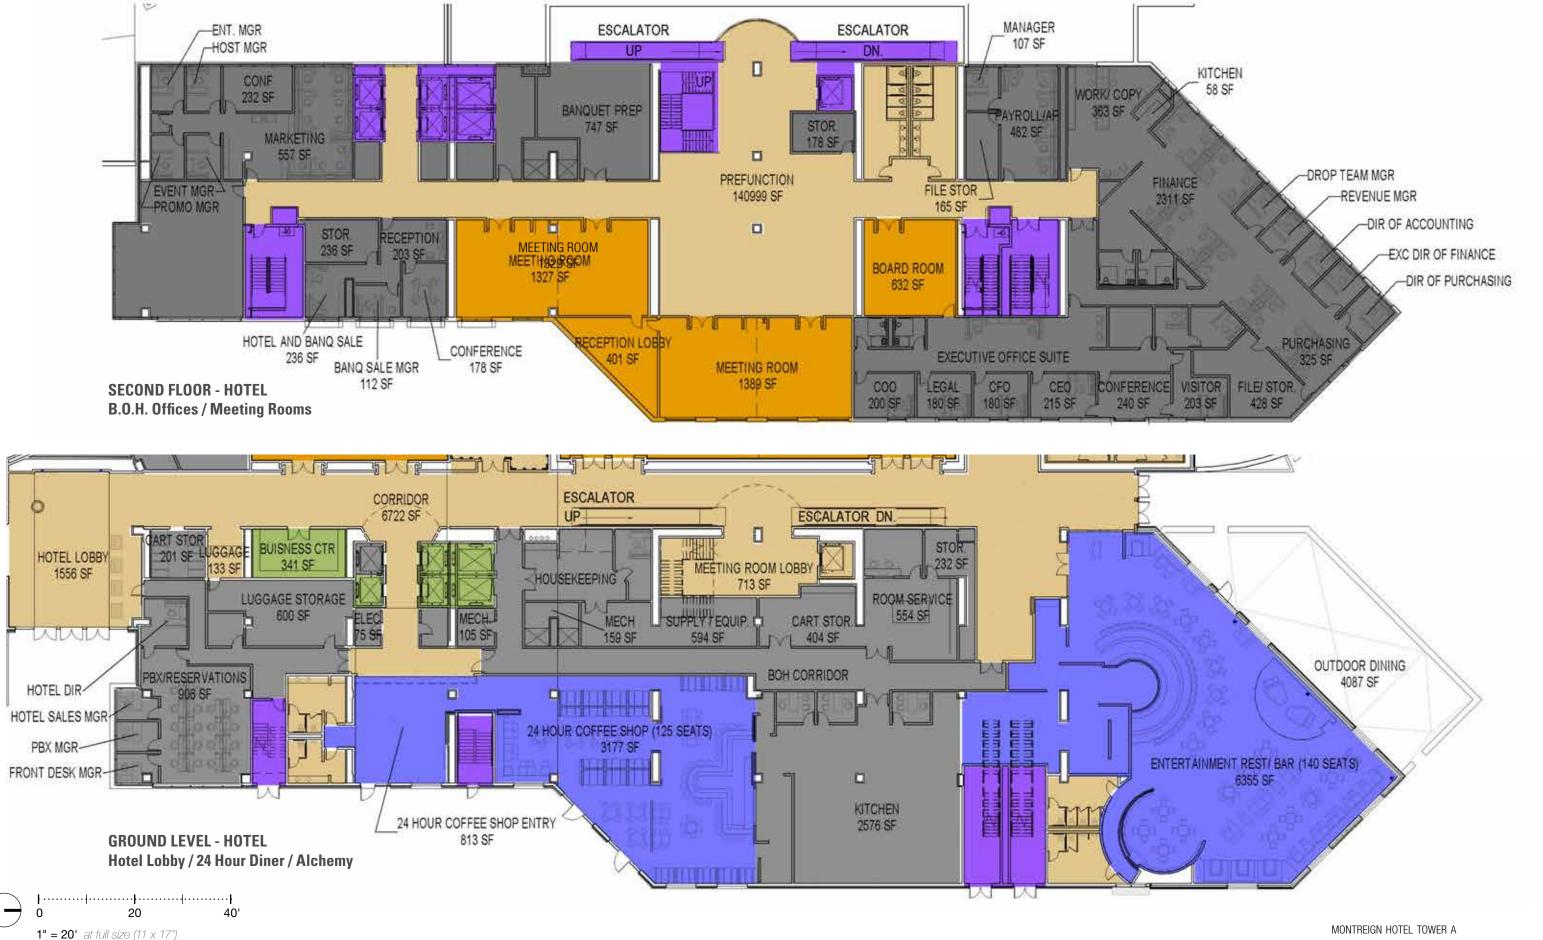

Attachment VIII.C.6.a.-1

June, 2014

MONTREIGN

2 TYPICAL HOTEL ROOM FLOOR

MONTREIGN HOTEL TOWER A

MONTREIGN

page 1 of 1

© 2012 JGJ Architecture, PG

1 CASINO CASINO BOH - CAGE

MONTREIGN CASINO BOH page 1 of 1

Attachment VIII.C.6.a.-1

**1" = 10'** at full size (11 x 17")

June, 2014

page 1 of 1