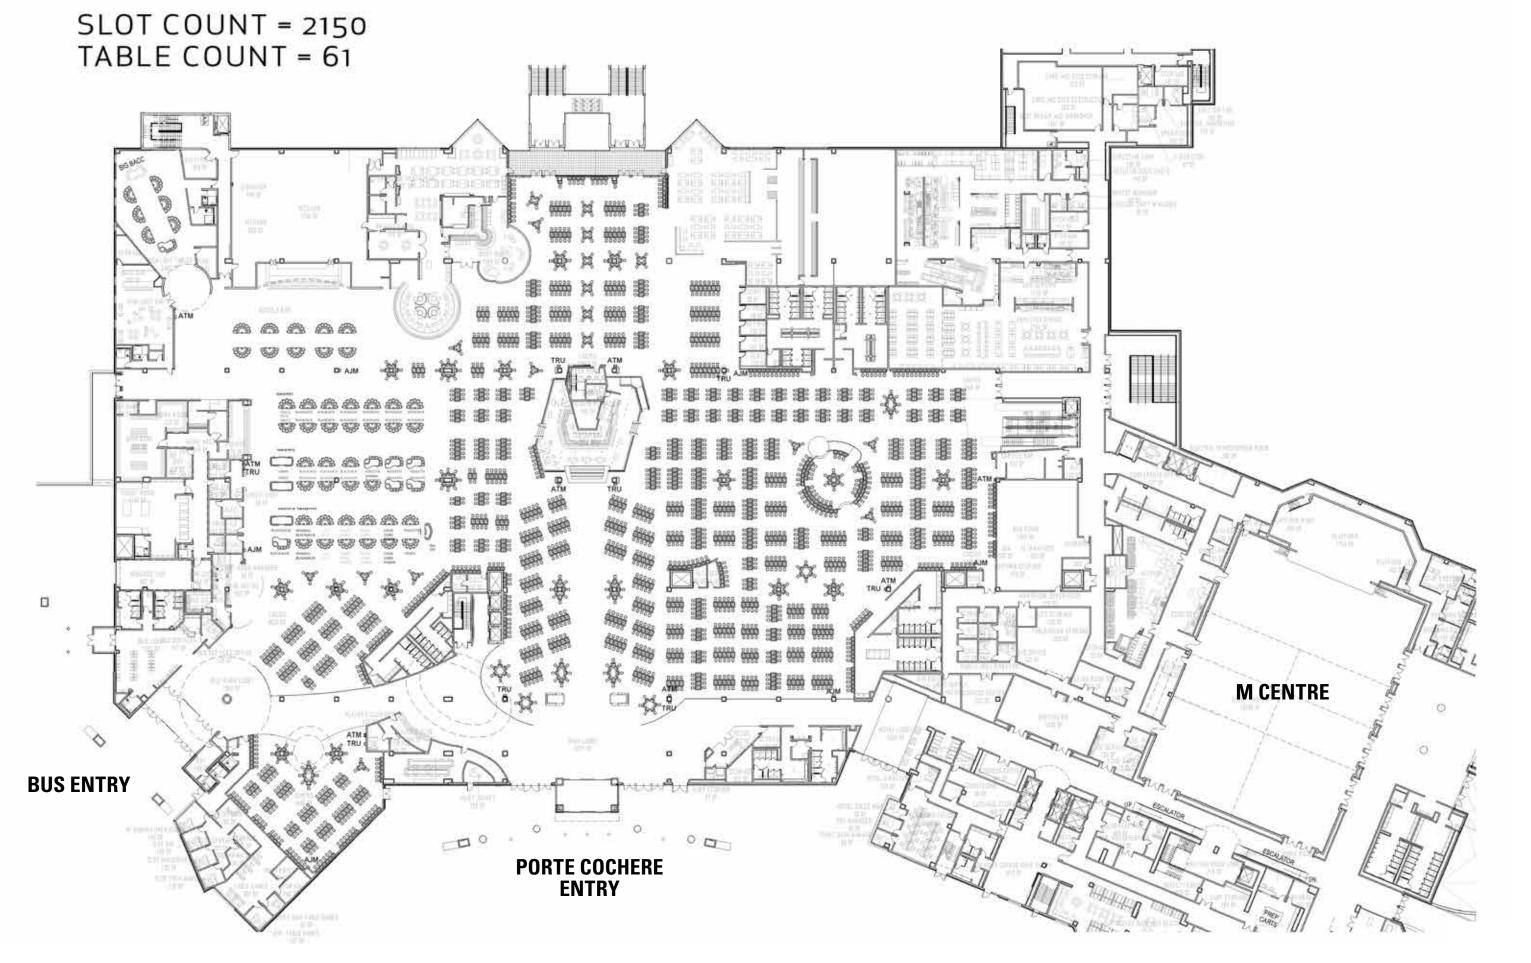

# Table Games Diagram

# BIG BACC BLACKJACK BLACKJACK BLACKJACK BLACKJACK BLACKJACK BLACKJACK BLACKJACK

## THIS IS PIT B



### THIS IS PIT C



## THIS IS PIT D



### THIS IS PIT "E" THE PARTY PIT



### J BIJE R

- 1. PIT A BACCARAT PIT 8 GAMES with SIX BLACKJACK GAMES, ONE SINGLE ZERO ROULETTE, and ONE BIG BACCARAT
- 2. PIT B ASIAN PIT 10 GAMES with SIX MINI/BACCARAT, ONE PAI GOW POKER, and ONE PAI GOW TILES
- 3. PIT C 14 GAMES with TWELVE BLACKJACK GAMES, and TWO SINGLE DECK BLACKJACK GAMES
- 4. PIT D 14 GAMES with TWO CRAPS, SIX BLACKJACK, ONE SPANISH BLACKJACK, and FIVE ROULETTE
- PIT E PARTY PIT 15 GAMES with TWO BLACKJACK, TWO SPANISH BLACKJACK, TWO LET IT RIDE, FOUR THREE CARD POKER, TWO FOUR CARD POKER, ONE ROULETTE, ONE CRAPS, and ONE BIG SIX WHEEL



Attachment VIII.C.6.a.-