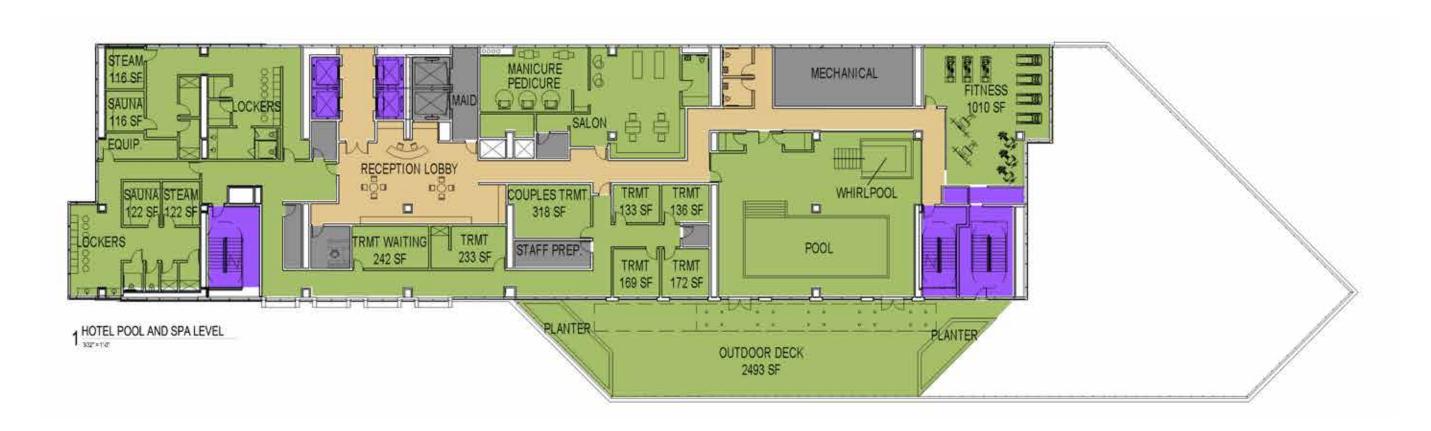

1 CASINO CASINO BOH - CAGE

MONTREIGN CASINO BOH page 1 of 1

Attachment VIII.C.6.a.-1

**1" = 10'** at full size (11 x 17")

June, 2014

page 1 of 1