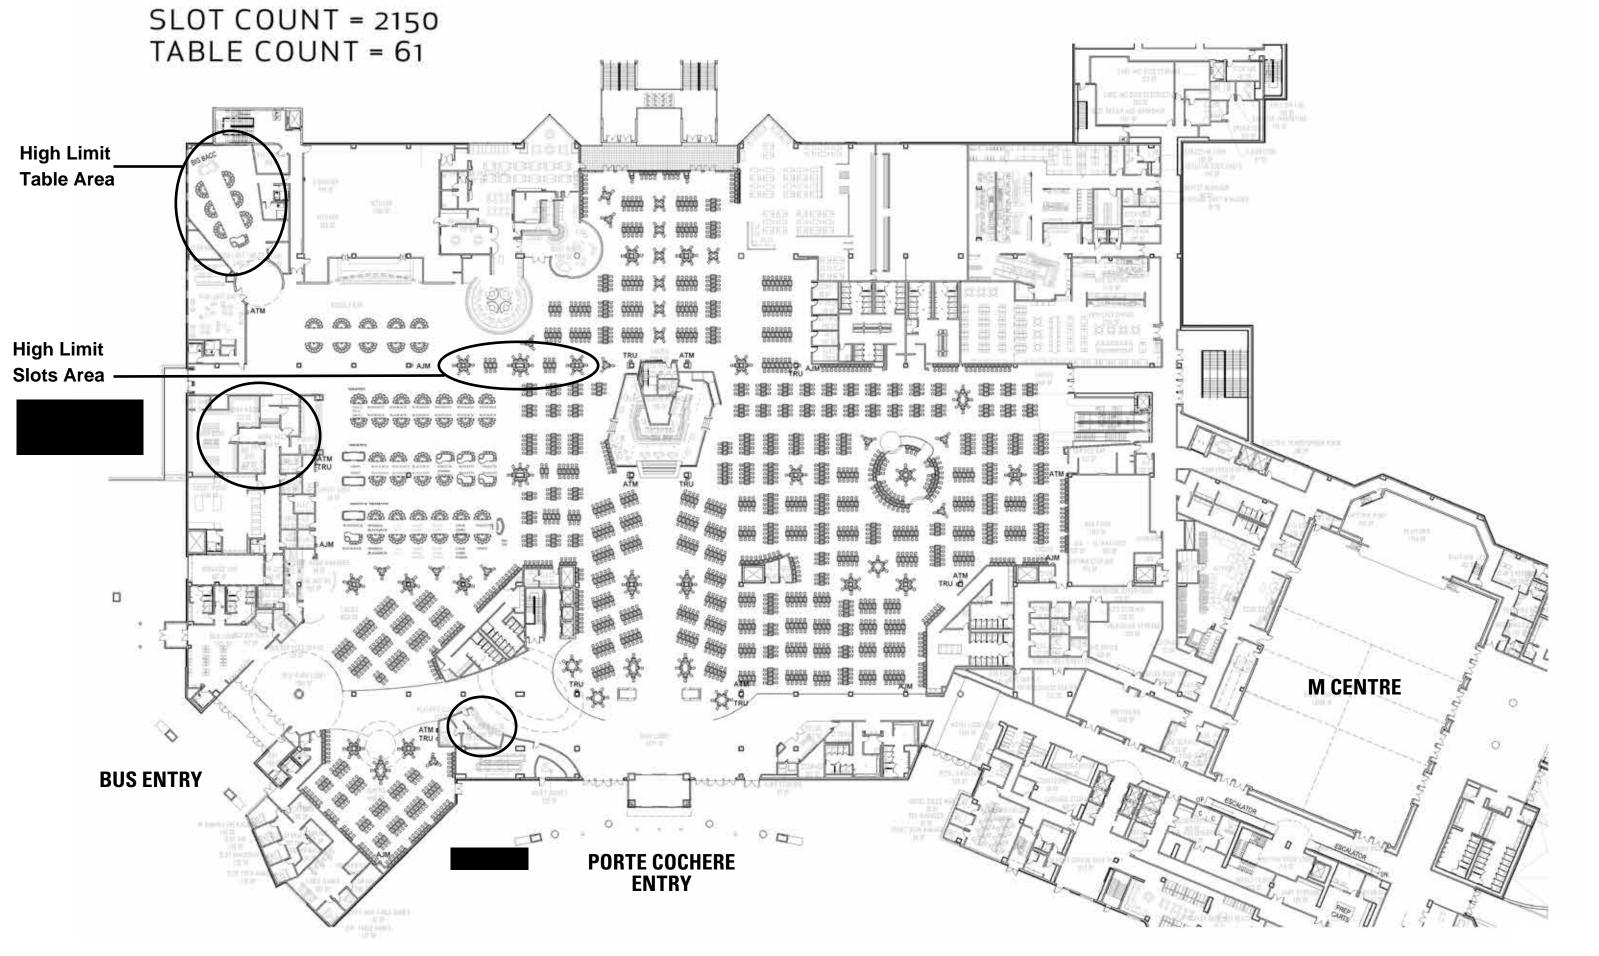

# Table Games Diagram

# BIG BACC BLACKJACK BLACKJACK BLACKJACK BLACKJACK BLACKJACK BLACKJACK BLACKJACK

## THIS IS PIT B

### THIS IS PIT C

## THIS IS PIT D

### THIS IS PIT "E" THE PARTY PIT

### J BIJE R

- 1. PIT A BACCARAT PIT 8 GAMES with SIX BLACKJACK GAMES, ONE SINGLE ZERO ROULETTE, and ONE BIG BACCARAT
- 2. PIT B ASIAN PIT 10 GAMES with SIX MINI/BACCARAT, ONE PAI GOW POKER, and ONE PAI GOW TILES
- 3. PIT C 14 GAMES with TWELVE BLACKJACK GAMES, and TWO SINGLE DECK BLACKJACK GAMES
- 4. PIT D 14 GAMES with TWO CRAPS, SIX BLACKJACK, ONE SPANISH BLACKJACK, and FIVE ROULETTE
- PIT E PARTY PIT 15 GAMES with TWO BLACKJACK, TWO SPANISH BLACKJACK, TWO LET IT RIDE, FOUR THREE CARD POKER, TWO FOUR CARD POKER, ONE ROULETTE, ONE CRAPS, and ONE BIG SIX WHEEL