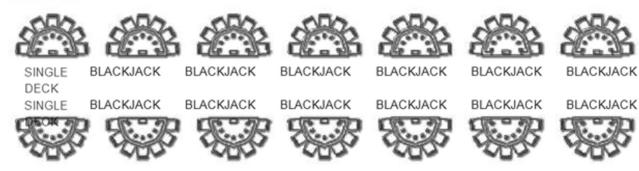

# Table Games Diagram

# BIG BACC BLACKJACK BLACKJACK BLACKJACK BLACKJACK BLACKJACK BLACKJACK BLACKJACK

## THIS IS PIT B



### THIS IS PIT C



## THIS IS PIT D



### THIS IS PIT "E" THE PARTY PIT



### J BIJE R

- 1. PIT A BACCARAT PIT 8 GAMES with SIX BLACKJACK GAMES, ONE SINGLE ZERO ROULETTE, and ONE BIG BACCARAT
- 2. PIT B ASIAN PIT 10 GAMES with SIX MINI/BACCARAT, ONE PAI GOW POKER, and ONE PAI GOW TILES
- 3. PIT C 14 GAMES with TWELVE BLACKJACK GAMES, and TWO SINGLE DECK BLACKJACK GAMES
- 4. PIT D 14 GAMES with TWO CRAPS, SIX BLACKJACK, ONE SPANISH BLACKJACK, and FIVE ROULETTE
- PIT E PARTY PIT 15 GAMES with TWO BLACKJACK, TWO SPANISH BLACKJACK, TWO LET IT RIDE, FOUR THREE CARD POKER, TWO FOUR CARD POKER, ONE ROULETTE, ONE CRAPS, and ONE BIG SIX WHEEL



Attachment VIII.C.6.a.-1

June, 2014





MONTREIGN





2 TYPICAL HOTEL ROOM FLOOR







MONTREIGN HOTEL TOWER A







MONTREIGN

page 1 of 1

© 2012 JGJ Architecture