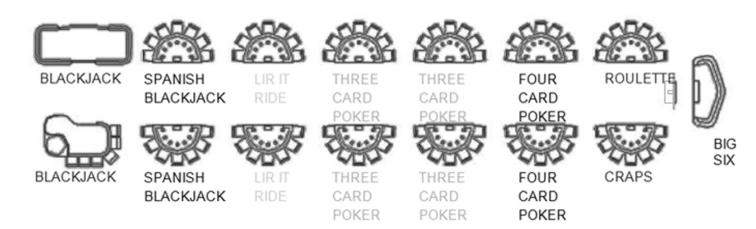

### J BIJE R

- 1. PIT A BACCARAT PIT 8 GAMES with SIX BLACKJACK GAMES, ONE SINGLE ZERO ROULETTE, and ONE BIG BACCARAT
- 2. PIT B ASIAN PIT 10 GAMES with SIX MINI/BACCARAT, ONE PAI GOW POKER, and ONE PAI GOW TILES
- 3. PIT C 14 GAMES with TWELVE BLACKJACK GAMES, and TWO SINGLE DECK BLACKJACK GAMES
- 4. PIT D 14 GAMES with TWO CRAPS, SIX BLACKJACK, ONE SPANISH BLACKJACK, and FIVE ROULETTE
- PIT E PARTY PIT 15 GAMES with TWO BLACKJACK, TWO SPANISH BLACKJACK, TWO LET IT RIDE, FOUR THREE CARD POKER, TWO FOUR CARD POKER, ONE ROULETTE, ONE CRAPS, and ONE BIG SIX WHEEL