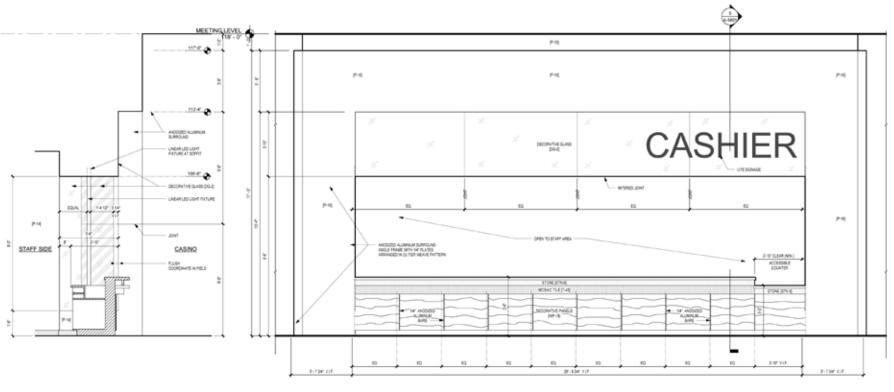

1 CASINO CASINO BOH - CAGE

MONTREIGN CASINO BOH page 1 of 1

Attachment VIII.C.6.a.-1

**1" = 10'** at full size (11 x 17")

June, 2014

page 1 of 1