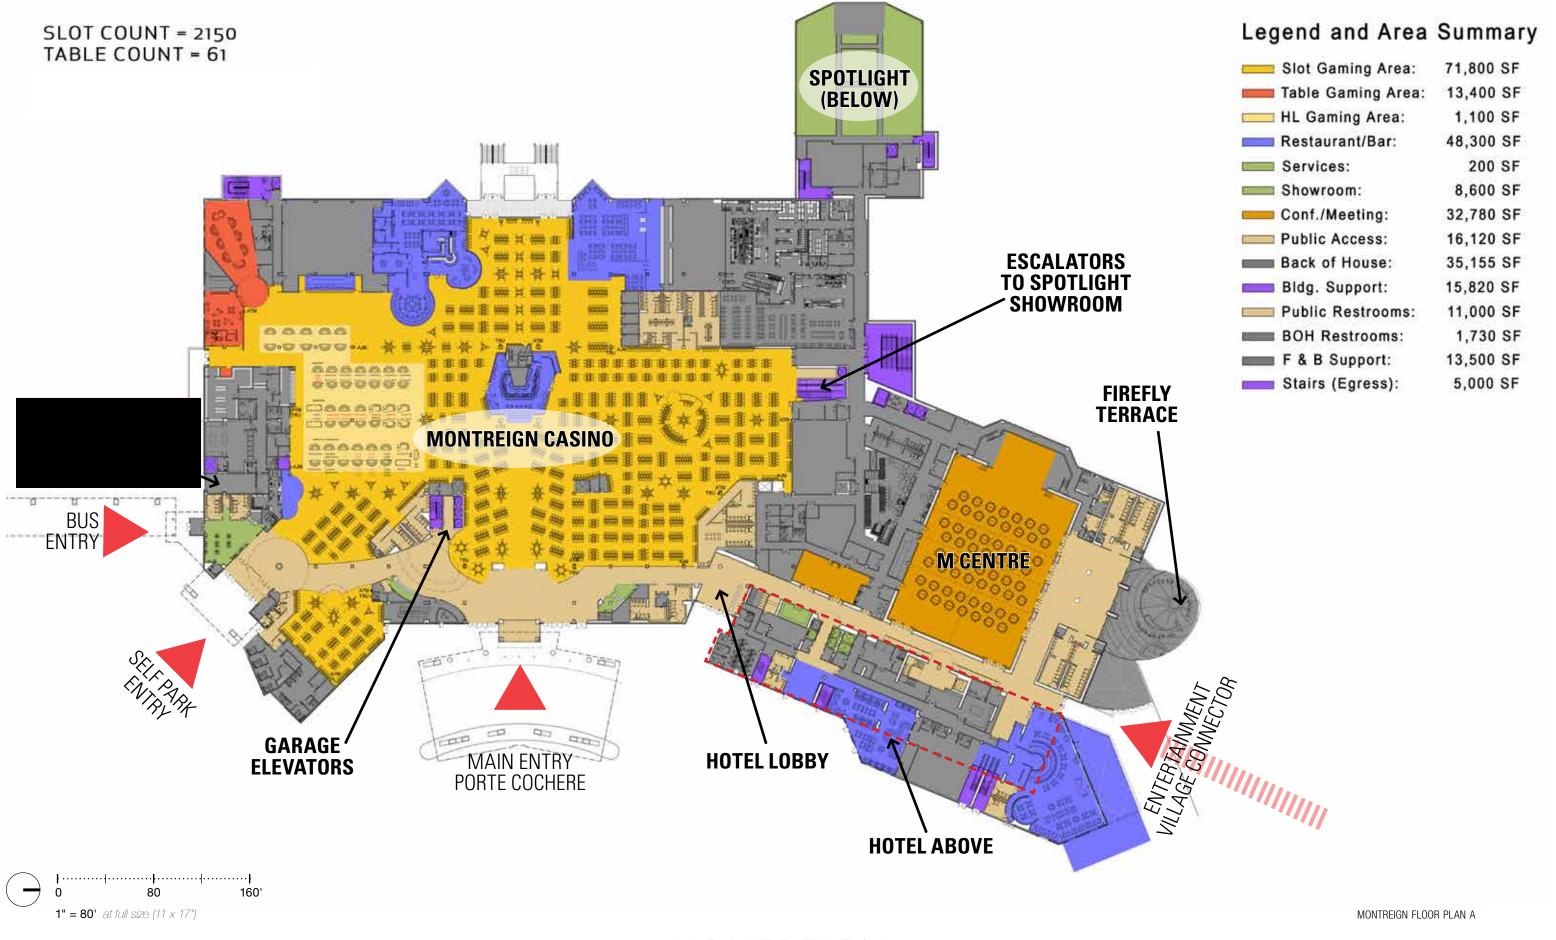

# Table Games Diagram

# BIG BACC BLACKJACK BLACKJACK BLACKJACK BLACKJACK BLACKJACK BLACKJACK BLACKJACK

## THIS IS PIT B

### THIS IS PIT C

## THIS IS PIT D

### THIS IS PIT "E" THE PARTY PIT

### J BIJE R

- 1. PIT A BACCARAT PIT 8 GAMES with SIX BLACKJACK GAMES, ONE SINGLE ZERO ROULETTE, and ONE BIG BACCARAT
- 2. PIT B ASIAN PIT 10 GAMES with SIX MINI/BACCARAT, ONE PAI GOW POKER, and ONE PAI GOW TILES
- 3. PIT C 14 GAMES with TWELVE BLACKJACK GAMES, and TWO SINGLE DECK BLACKJACK GAMES
- 4. PIT D 14 GAMES with TWO CRAPS, SIX BLACKJACK, ONE SPANISH BLACKJACK, and FIVE ROULETTE
- PIT E PARTY PIT 15 GAMES with TWO BLACKJACK, TWO SPANISH BLACKJACK, TWO LET IT RIDE, FOUR THREE CARD POKER, TWO FOUR CARD POKER, ONE ROULETTE, ONE CRAPS, and ONE BIG SIX WHEEL