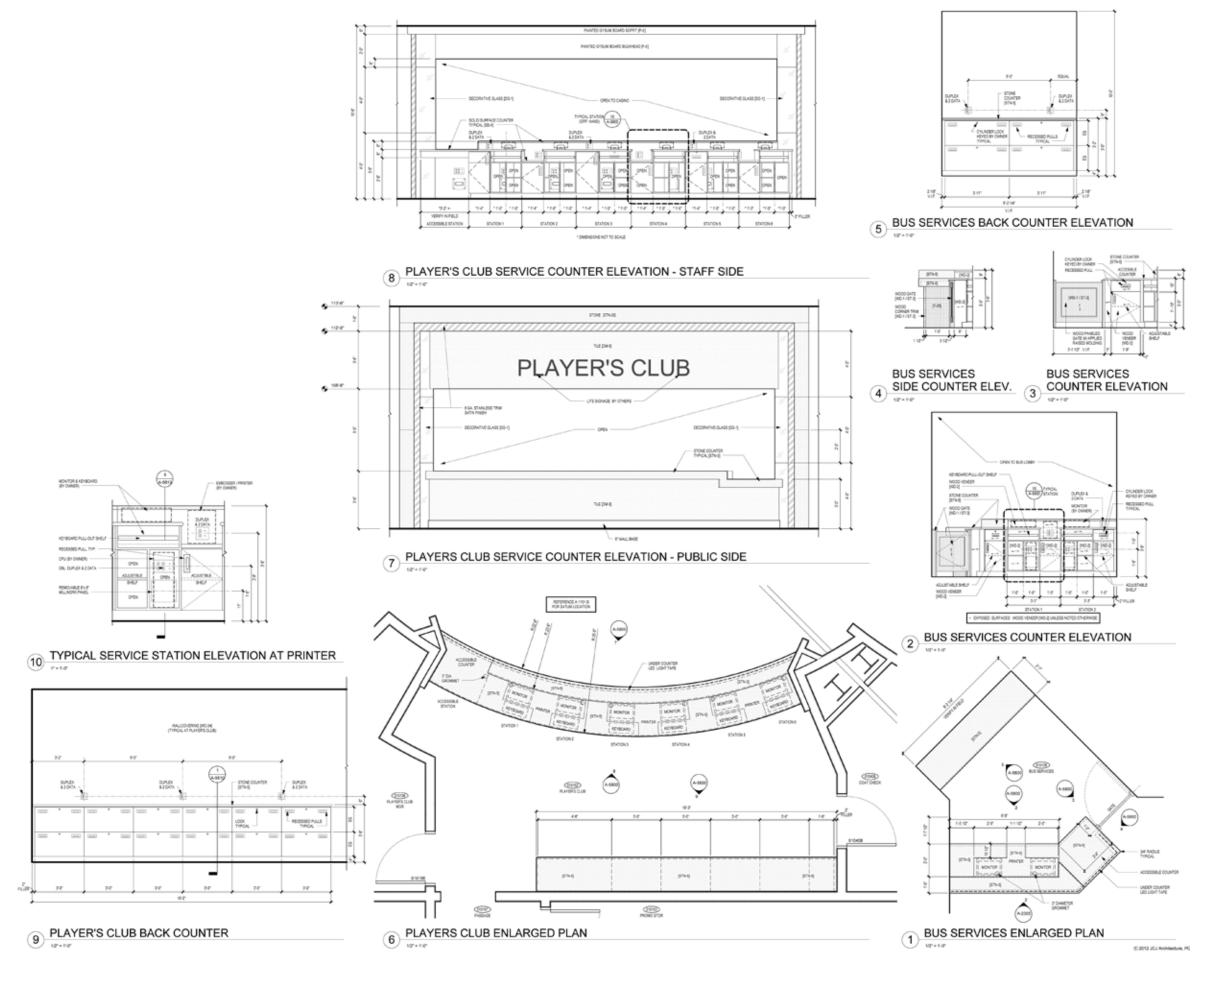

1 CASINO CASINO BOH - CAGE

MONTREIGN CASINO BOH page 1 of 1

Attachment VIII.C.6.a.-1

**1" = 10'** at full size (11 x 17")

June, 2014

page 1 of 1