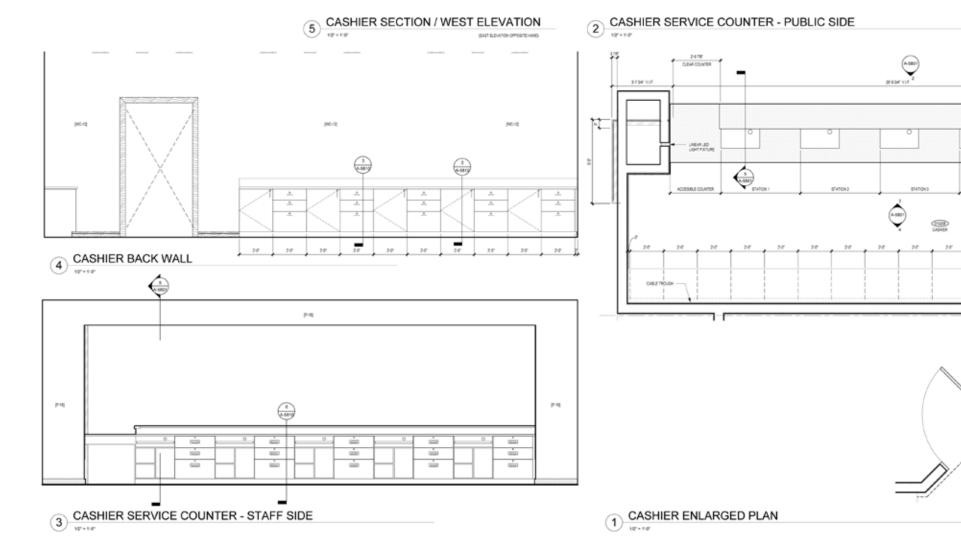

1 CASINO CASINO BOH - CAGE

MONTREIGN CASINO BOH page 1 of 1

Attachment VIII.C.6.a.-1

**1" = 10'** at full size (11 x 17")

June, 2014

page 1 of 1