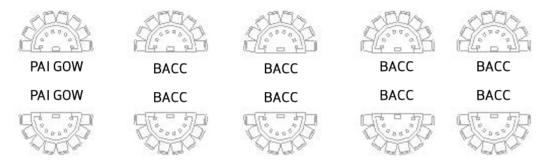

# Table Games Diagram

# BIG BACC BLACKJACK BLACKJACK BLACKJACK BLACKJACK BLACKJACK BLACKJACK BLACKJACK

## THIS IS PIT B



### THIS IS PIT C



## THIS IS PIT D



### THIS IS PIT "E" THE PARTY PIT



### J BIJE R

- 1. PIT A BACCARAT PIT 8 GAMES with SIX BLACKJACK GAMES, ONE SINGLE ZERO ROULETTE, and ONE BIG BACCARAT
- 2. PIT B ASIAN PIT 10 GAMES with SIX MINI/BACCARAT, ONE PAI GOW POKER, and ONE PAI GOW TILES
- 3. PIT C 14 GAMES with TWELVE BLACKJACK GAMES, and TWO SINGLE DECK BLACKJACK GAMES
- 4. PIT D 14 GAMES with TWO CRAPS, SIX BLACKJACK, ONE SPANISH BLACKJACK, and FIVE ROULETTE
- PIT E PARTY PIT 15 GAMES with TWO BLACKJACK, TWO SPANISH BLACKJACK, TWO LET IT RIDE, FOUR THREE CARD POKER, TWO FOUR CARD POKER, ONE ROULETTE, ONE CRAPS, and ONE BIG SIX WHEEL



Attachment VIII.C.6.a.-1

June, 2014





MONTREIGN





2 TYPICAL HOTEL ROOM FLOOR







MONTREIGN HOTEL TOWER A







MONTREIGN

page 1 of 1

©