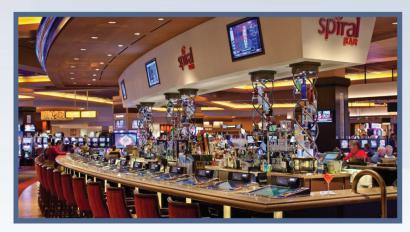

Wheelhouse

Andrew's

PITTSBURGH, PA

Poker Room

Exterior (River Side)

RUSHSTREET GAMING PG 13

Spiral Bar

NIAGARA FALLS, ONTARIO