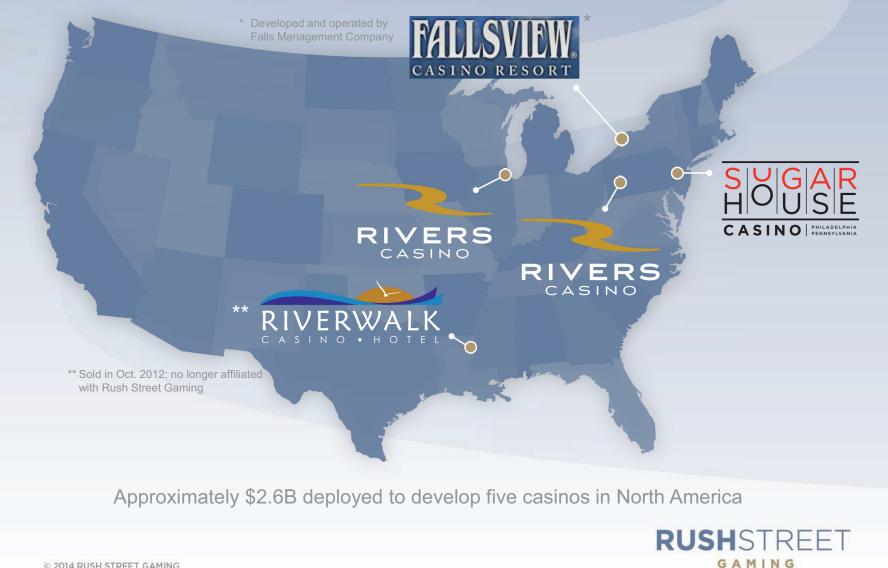

Mr. Bluhm and Mr. Carlin proceeded to develop four additional casinos:

- Rivers Casino, Des Plaines, IL (Chicago area) opened July 2011
- Sugarhouse Casino, Philadelphia, PA opened September 2010
- Rivers Casino, Pittsburg, PA opened August 2009
- Riverwalk Casino & Hotel, Vicksburg, MS opened October 2008

See <u>Attachment "A"</u> for pictures of RSG related casinos.

RSG has extensive and recent development experience. It is important to note that the above projects were ground-up developments – the same as what will be required in New York. Mr. Bluhm and Mr. Carlin have been one of the most active developers of ground-up casino projects during and since the 2008/2009 recession, developing four casinos since the start of the recession. They have proven their ability to raise capital and successfully complete projects in extremely difficult financial markets. All four casinos were completed on/ahead of time and on/below budget, and Rivers Casino in Des Plaines is the first LEED Gold certified casino in the world.

EXHIBIT VIII.A.15.a - Attachment "A" Additional Information and Pictures

### RUSH STREET GAMING AND AFFILIATED PROPERTIES

© 2014 RUSH STREET GAMING

PG 1