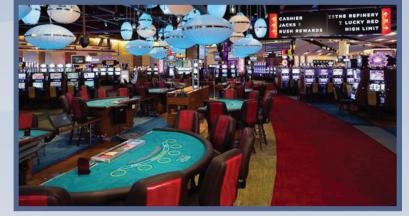

See <u>Attachment "A"</u> for pictures of RSG related casinos.

RSG has extensive and recent development experience. It is important to note that the above projects were ground-up developments – the same as what will be required in New York. Mr. Bluhm and Mr. Carlin have been one of the most active developers of ground-up casino projects during and since the 2008/2009 recession, developing four casinos since the start of the recession. They have proven their ability to raise capital and successfully complete projects in extremely difficult financial markets. All four casinos were completed on/ahead of time and on/below budget, and Rivers Casino in Des Plaines is the first LEED Gold certified casino in the world.

#### **Project Descriptions**

Below are two tables with information about the five ground-up gaming facilities that RSG, its affiliates, and its principals have developed.

- 1) Rivers Casino in Des Plaines, IL is located in the Chicago area near O'Hare Airport, is the first LEED Gold certified casino in the world, is the highest grossing casino in Illinois by more than a 2:1 margin to its closest competitor, has been voted best casino in the Chicago market by Chicago Reader during both full years of operations, and offers award-winning F&B and entertainment venues.
- 2) SugarHouse Casino in Philadelphia, PA, while smaller than its primary competitors, has become part of the fabric of Philadelphia and exceeds its fair share of gaming revenue. It consistently has been voted one of the best places to work by two local publications and a majority of its senior executives, including its General Manager, are women. It has started construction on a significant expansion, which will more than double its square footage and further expand its appeal to a broader customer base.
- 3) Rivers Casino in Pittsburgh, PA is an award-winning casino which has been voted best casino or gaming resort in Pennsylvania by two leading gaming publications for four consecutive years each, offers F&B and entertainment venues far superior to its competition, and has successfully positioned itself as a very popular entertainment option in the Pittsburgh market.
- 4) Fallsview Casino Resort is almost a \$1 billion integrated resort with a large gaming floor, a 374-room hotel, a 1,500-seat live entertainment theater, a retail galleria and approximately 20 food & beverage venues. Fallsview Casino Resort opened in June 2004 and is Canada's largest and most successful casino. Fallsview Casino Resort has been voted Ontario's Favorite Casino for six consecutive years as part of the Toronto Sun Readers' Choice Awards, and it is a top tourist attraction in Canada.
- 5) Riverwalk Casino & Hotel is the newest casino in the Vicksburg, MS market. It has an 80-room hotel, and several food and beverage venues. Riverwalk Casino & Hotel was sold in October 2012.