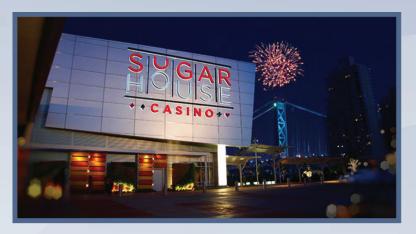

Mr. Bluhm and Mr. Carlin proceeded to develop four additional casinos:

- Rivers Casino, Des Plaines, IL (Chicago area) opened July 2011
- Sugarhouse Casino, Philadelphia, PA opened September 2010
- Rivers Casino, Pittsburg, PA opened August 2009
- Riverwalk Casino & Hotel, Vicksburg, MS opened October 2008

See <u>Attachment "A"</u> for pictures of RSG related casinos.

RSG has extensive and recent development experience. It is important to note that the above projects were ground-up developments – the same as what will be required in New York. Mr. Bluhm and Mr. Carlin have been one of the most active developers of ground-up casino projects during and since the 2008/2009 recession, developing four casinos since the start of the recession. They have proven their ability to raise capital and successfully complete projects in extremely difficult financial markets. All four casinos were completed on/ahead of time and on/below budget, and Rivers Casino in Des Plaines is the first LEED Gold certified casino in the world.