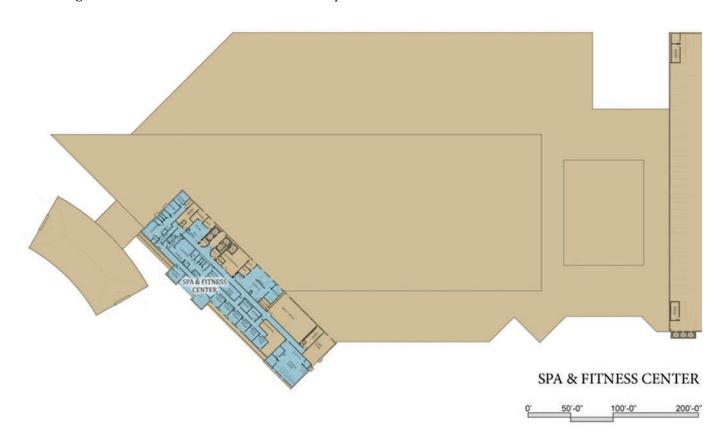

Located on the second floor of the hotel tower is a spa that will meet and exceed the expectations of a clientele from a region highly exposed to exceptional spa experiences. We understand the importance of providing a resort environment to our guests, and to that end we have created a full-service, world class, boutique relaxation and regeneration spa. At approximately 6,000 square feet, it features a full complement of treatment rooms offering a broad spectrum of therapies available, including couples rooms, and private lounges. In addition to therapies, salon treatments are offered for hair, manicures and pedicures, and a fully equipped Fitness Center. The spa/salon is located so as to be convenient, yet discreet to hotel guests, however accessible to casino goers and outside visitors as well. Given its location within the building, it is designed to take advantage of the spectacular views afforded by its elevation and proximity.

The diagram below illustrates the location of the spa on the second floor of the hotel tower.