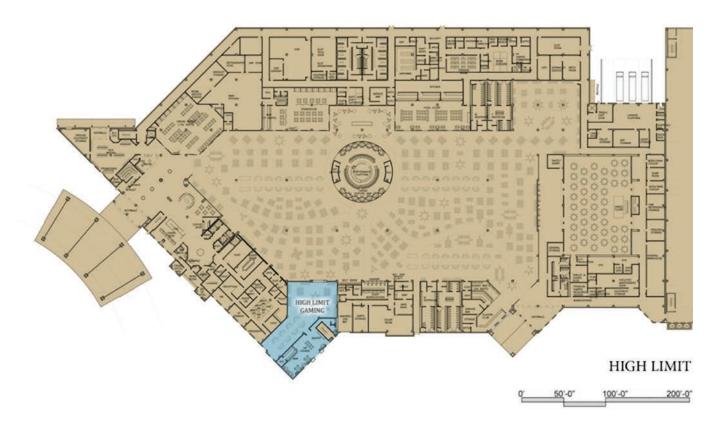

## **EXHIBIT VIII.C.6.b - High Limit**

Submit as Exhibit VIII.C.6.b. a description of any plans for special high limit or VIP programs and amenities, including areas such as club member lounges, dining areas, restrooms, or VIP hotel check-in area(s).

The VIP gaming areas for slots and table games will have direct access to a VIP Player Lounge which will consist of a cocktail bar, a soft seating area, several cocktail tables, a host desk and a variety of large televisions. This important clientele will also be able to enjoy a private, secure outdoor terrace immediately outside the VIP Lounge. VIP players will also be treated to expedited line service at the hotel, Player's Club, cashier cage, and food outlets.