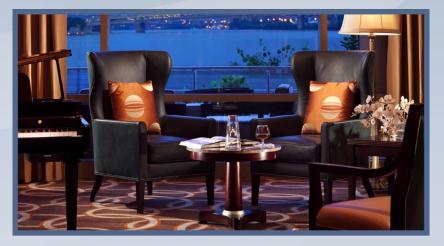

Canopy (Buffet)

Cube (Bar Area)

Mian

Coffee Spot

Ten Lounge (High Limit Lounge)

Cube (Stage Area)

Flipt

Entrance

Lotus (Center Bar)

High Limit (Slot Area)

Casino Floor