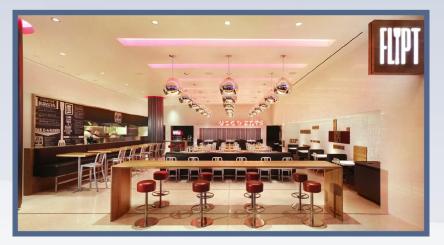

Canopy (Buffet)

Cube (Bar Area)

Mian

Coffee Spot

Ten Lounge (High Limit Lounge)

Cube (Stage Area)

Flipt

Entrance