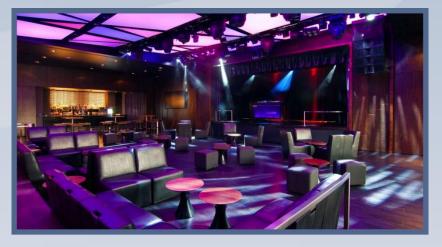

Canopy (Buffet)

Cube (Bar Area)

Mian

Coffee Spot

Ten Lounge (High Limit Lounge)

Cube (Stage Area)

Flipt

Entrance

Lotus (Center Bar)

High Limit (Slot Area)

Casino Floor