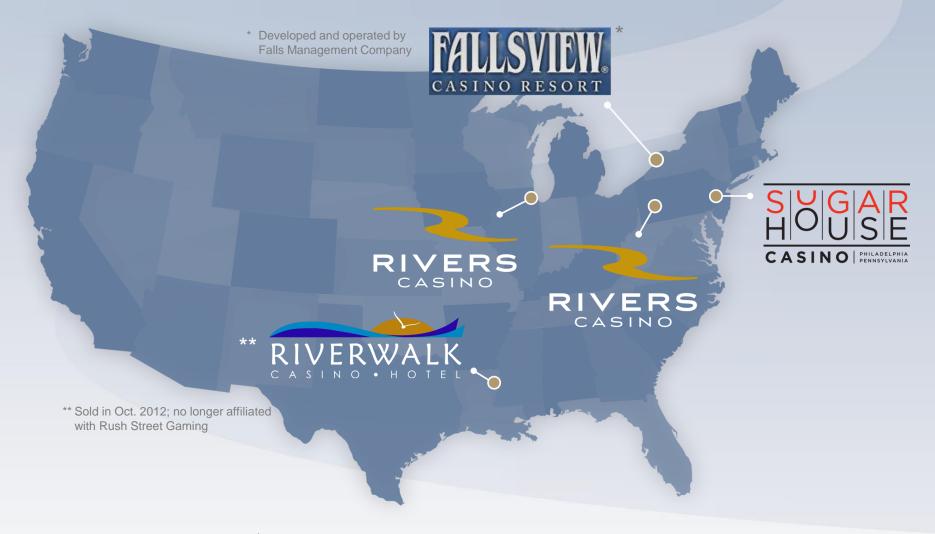

#### RUSH STREET GAMING AFFILIATED DEVELOPMENTS

|      | , porty       |       |             |        |
|------|---------------|-------|-------------|--------|
| Mai. | AIVERS CASINO | . 1.1 |             |        |
| 7    |               |       | THE RESERVE | - 16 S |

Property

Gaming Revenue

Slots/ **Tables** 

Team Members

Opening

Rivers Casino Des Plaines, IL

\$419M (CY 2013)

1,044/48

Jul 2011

SugarHouse Casino Philadelphia, PA

\$266M (CY 2013) 1,602/56

Sep 2010

Rivers Casino Pittsburgh, PA

\$352M (CY 2013) 2,955/116

Aug 2009

Fallsview Casino Resort\* Niagara Falls, Ontario

\$591M (OLG FY 2013) 4,562/172

Jun 2004

Riverwalk Casino (SOLD IN OCT 2012) & Hotel

Vicksburg, MS

Oct 2008

\*Fallsview Casino Resort was developed and is managed by Falls Management Company (FMC) on behalf of the Province of Ontario. Neil Bluhm and Greg Carlin are board members and indirect principals, and Neil Bluhm is Chairman of FMC's Board. Fallsview Casino Resort's figures above are shown on a consolidated basis with Casino Niagara, which FMC also manages.