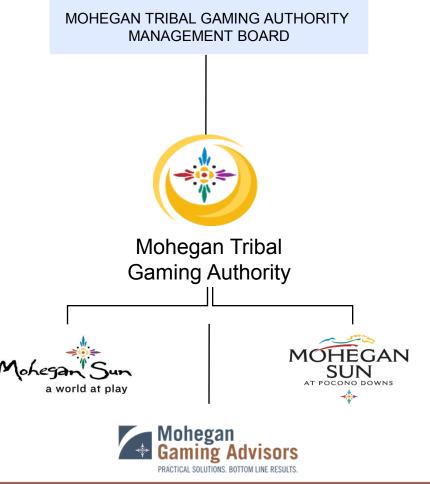

### About Us – Mohegan Tribal Gaming Authority

- Instrumentality of the Mohegan Tribe
- Governed by the nine-member Management Board
- Owns and operates Mohegan Sun in Connecticut and Mohegan Sun at Pocono Downs in Pennsylvania
- Tenured and successful management team
- In 2011, created Mohegan Gaming Advisors ("MGA") to leverage its experience in developing and managing successful destination and regional gaming properties