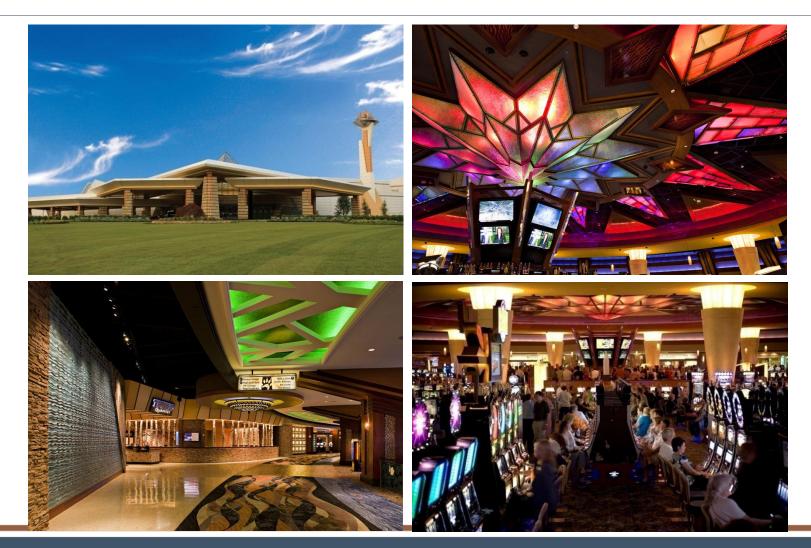

#### Our Properties – Mohegan Sun at Pocono Downs

- Located in Wilkes-Barre, Pennsylvania
- Approximately 400,000 square foot facility (including grandstand)
- Approximately 2,330 slot machines, 66 table games and 18 poker tables
- Dining options include: Ruth's Chris Steakhouse, Rustic Kitchen Bistro and Bar, Bar Louie, Timbers Buffet and a food court including several dining outlets
- Retail options include: Brookstone, Marshall Rousso and Misura
- Live harness racing 105 days a year

#### Our Environments – Mohegan Sun at Pocono Downs