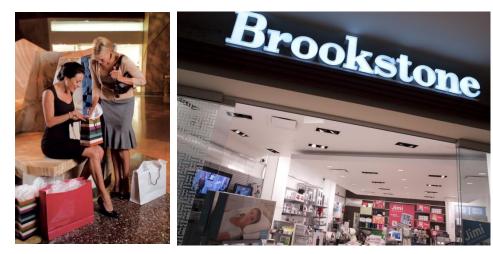

#### Our Properties – Mohegan Sun at Pocono Downs

- Located in Wilkes-Barre, Pennsylvania
- Approximately 400,000 square foot facility (including grandstand)
- Approximately 2,330 slot machines, 66 table games and 18 poker tables
- Dining options include: Ruth's Chris Steakhouse, Rustic Kitchen Bistro and Bar, Bar Louie, Timbers Buffet and a food court including several dining outlets
- Retail options include: Brookstone, Marshall Rousso and Misura
- Live harness racing 105 days a year

#### Retail Brands Include:

- Brookstone
- Cache
- Citizen Watch
- Coach
- Marshall Rousso
- Puma
- Sephora
- Swarovski
- Tiffany & Co.
- Yankee Candle