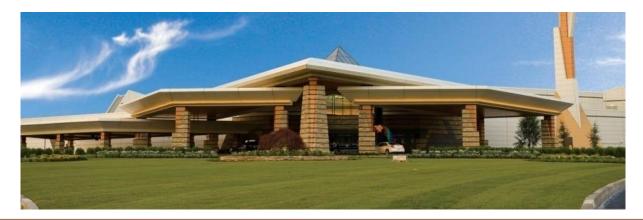

#### Our Properties – Mohegan Sun at Pocono Downs

- Located in Wilkes-Barre, Pennsylvania
- Approximately 400,000 square foot facility (including grandstand)
- Approximately 2,330 slot machines, 66 table games and 18 poker tables
- Dining options include: Ruth's Chris Steakhouse, Rustic Kitchen Bistro and Bar, Bar Louie, Timbers Buffet and a food court including several dining outlets
- Retail options include: Brookstone, Marshall Rousso and Misura
- Live harness racing 105 days a year