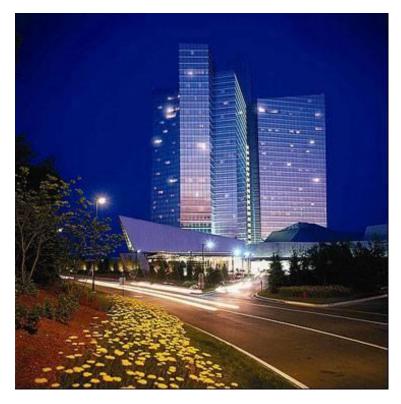

### Our Properties – Mohegan Sun

- Located on a 185-acre site on the Mohegan Tribe's reservation in Uncasville, Connecticut overlooking the Thames River
- Approximately 3.1 million square foot facility
- Three individually themed casinos:
  - Casino of the Earth 1996
  - Casino of the Sky 2001
  - Casino of the Wind 2008
- Approximately 6,200 slot machines, over 315 table games and 42 poker tables
- 1,175 room luxury hotel including a 15,000 sq. ft. spa
- 100,000 sq. ft. of meeting and convention space
- More than 50 restaurants and bars and more than 40 retail shops