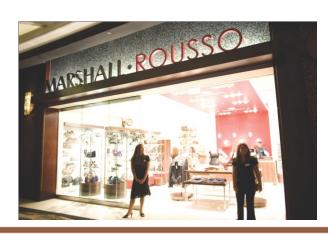

#### Our Properties – Mohegan Sun at Pocono Downs

- Located in Wilkes-Barre, Pennsylvania
- Approximately 400,000 square foot facility (including grandstand)
- Approximately 2,330 slot machines, 66 table games and 18 poker tables
- Dining options include: Ruth's Chris Steakhouse, Rustic Kitchen Bistro and Bar, Bar Louie, Timbers Buffet and a food court including several dining outlets
- Retail options include: Brookstone, Marshall Rousso and Misura
- Live harness racing 105 days a year

#### Retail Brands Include:

- Brookstone
- Cache
- Citizen Watch
- Coach
- Marshall Rousso
- Puma
- Sephora
- Swarovski
- Tiffany & Co.
- Yankee Candle